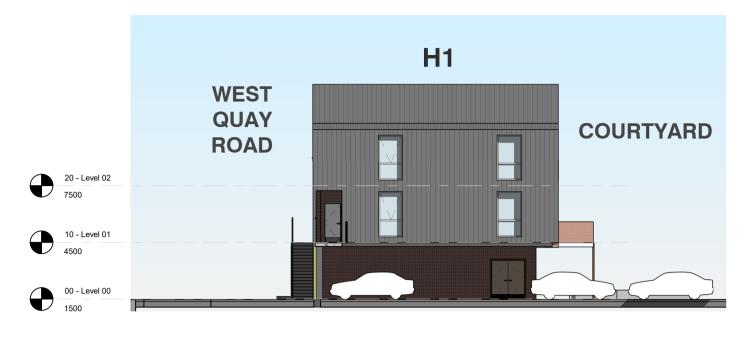

**BLock H1 North Elevation** 1:200

**Block H1 South Elevation** 1:200

**Block H2 North Elevation** 1 : 200

# **Block H1 West Elevation** 1:200

Block H2 South Elevation 1:200

Block H2 West Elevation

| - |          |
|---|----------|
|   | PLANNING |
|   |          |

# Drawing Title **Block H Elevations**

Project

| ŧ                           | floor, Albion House<br>5-13 Canal Street<br>. NG1 7EG. United Kingdom |
|-----------------------------|-----------------------------------------------------------------------|
|                             | 44 (0) 115 945 0080<br>eonarddesignarchitects.com                     |
| <sup>Client</sup><br>Reuben | & Morgan Ltd.                                                         |