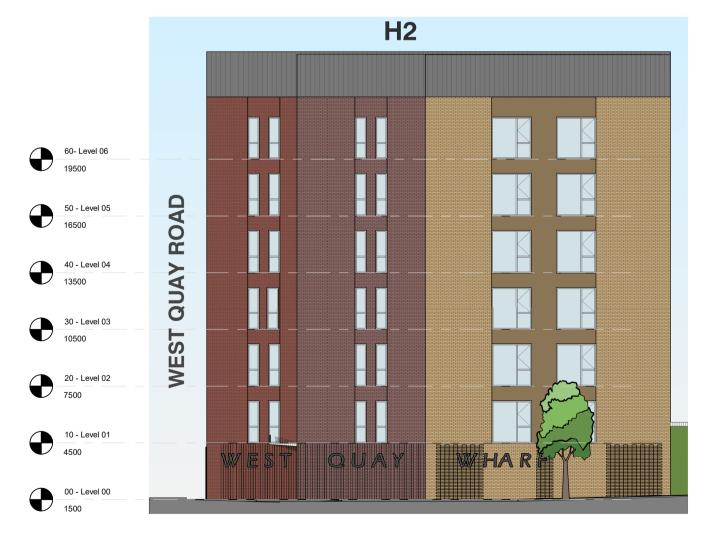

**BLock H1 North Elevation** 1:200

**Block H1 South Elevation** 1:200

**Block H2 North Elevation** 1 : 200

# Drawing Title **Block H Elevations**

Project

| ŧ                           | floor, Albion House<br>5-13 Canal Street<br>. NG1 7EG. United Kingdom |
|-----------------------------|-----------------------------------------------------------------------|
|                             | 44 (0) 115 945 0080<br>eonarddesignarchitects.com                     |
| <sup>Client</sup><br>Reuben | & Morgan Ltd.                                                         |