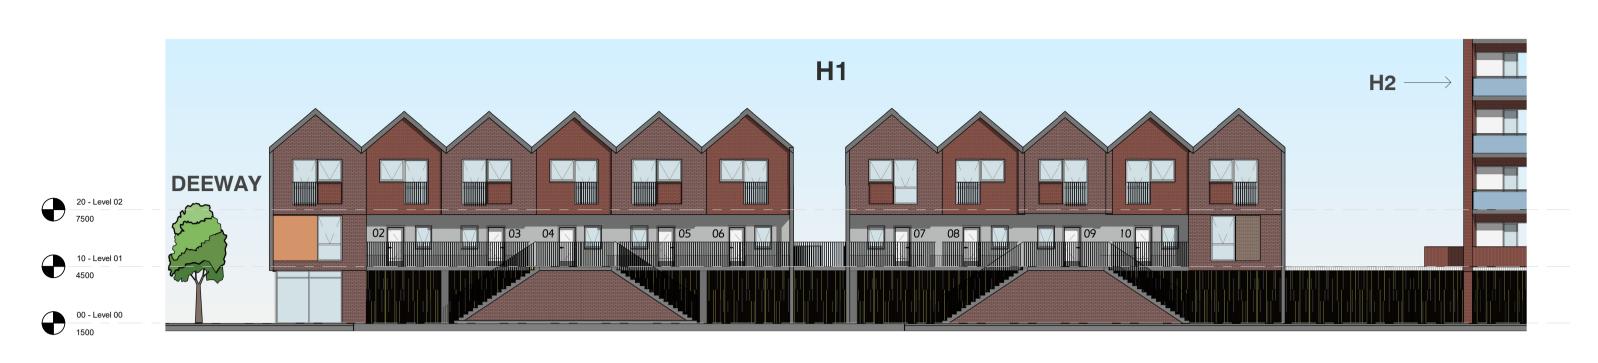

**BLock H1 North Elevation** 1:200

**Block H1 South Elevation** 1:200

**Block H2 North Elevation** 1 : 200