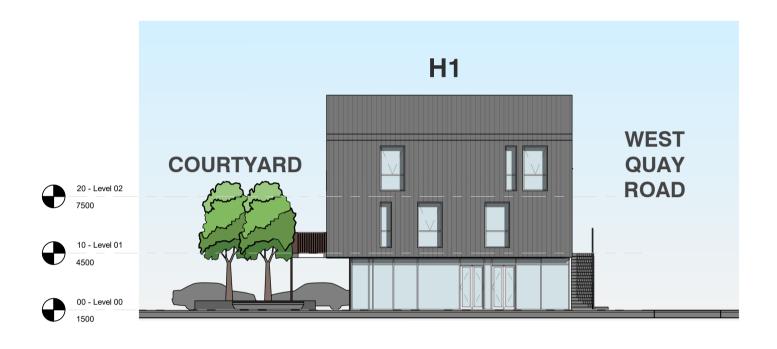

# **Block H1 East Elevation** 1:200

# Drawing Title **Block H Elevations**

Project

| ŧ                           | floor, Albion House<br>5-13 Canal Street<br>. NG1 7EG. United Kingdom |
|-----------------------------|-----------------------------------------------------------------------|
|                             | 44 (0) 115 945 0080<br>eonarddesignarchitects.com                     |
| <sup>Client</sup><br>Reuben | & Morgan Ltd.                                                         |