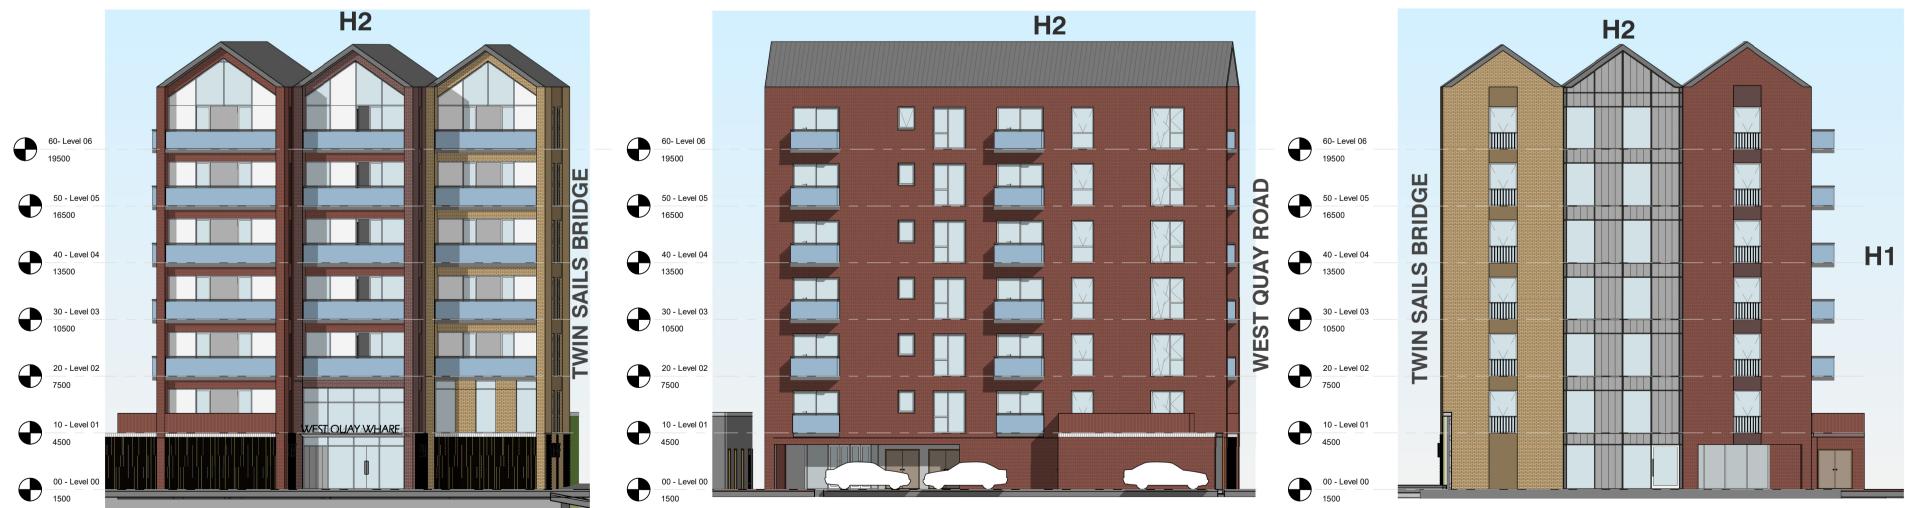

# **Block H1 West Elevation** 1:200

Block H2 South Elevation 1:200

Block H2 West Elevation

| - |          |
|---|----------|
|   | PLANNING |
|   |          |

# Drawing Title **Block H Elevations**

Project

| ŧ                           | floor, Albion House<br>5-13 Canal Street<br>. NG1 7EG. United Kingdom |
|-----------------------------|-----------------------------------------------------------------------|
|                             | 44 (0) 115 945 0080<br>eonarddesignarchitects.com                     |
| <sup>Client</sup><br>Reuben | & Morgan Ltd.                                                         |